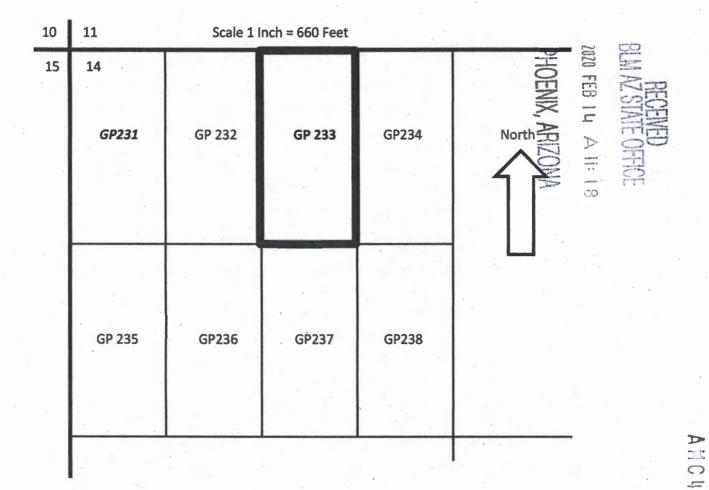

**G-P 231** is located in the following quarter sections(s):

W1/2 NW1/4 NW1/4 Section 14, Township 40 N, R12W G&SR Meridian Mohave County, Arizona, being more decried as Follows: Beginning at the said North West Corner of said Section 14 thence East along said Section line a distance of 660.2 feet, thence south a distance of 1319.8 feet, thence West a distance of 660.6 feet, hence North a distance of 1319.6 feet to the point of Beginning. Said parcel of land containing 20.0 acres more or less

### **Georgia-Pacific Gypsum LLC.**

Placer Claims in Mohave County, Arizona

Claim Name: GP 231

Location: W1/2 NW1/4 NW1/4, Section 14, Township 40 North, Range 12West, G&SR Meridian

G-P 233 is located in the following quarter sections(s):

W1/2 NE1/4 NW1/4 Section 14, Township 40 N, R12W G&SR Meridian Mohave County, Arizona, being more decried as Follows: Beginning at the said North West Corner of said Section 14 thence East along said Section line a distance of 1320.4 feet, to the point of beginning, thence East 660.2 along said section line, thence south a distance of 1320.0 feet, thence West a distance of 660.6 feet, hence North a distance of 1319.8 feet to the point of Beginning. Said parcel of land containing 20.0 acres more or less

Claim Name: GP 233

Location: W1/2 NE1/4 NW1/4, Section 14, Township 40 North, Range 12West, G&SR Meridian

Size 20.0 Acres MOL

Georgia-Pacific Gypsum LLC 133 Peachtree NE Street Atlanta, GA 30303 Corner Post set 4' X 2" X2" w/ metal tag Location Monument Post sent 25' S. of N claim 233 center line / with tag. 592