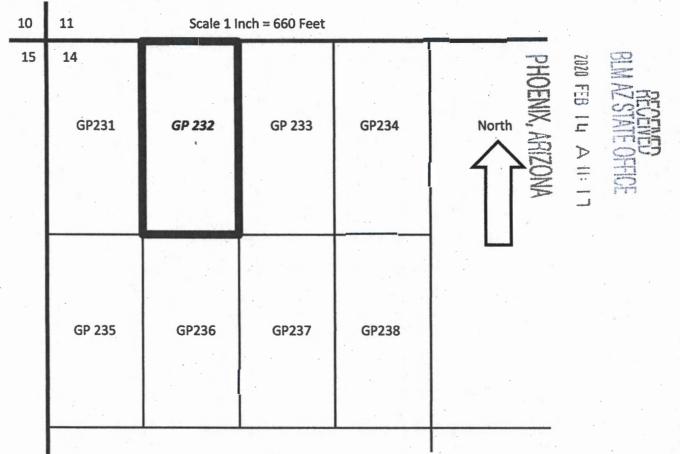

**G-P 232** is located in the following quarter sections(s):

E1/2 NW1/4 NW1/4 Section 14, Township 40 N, R12W G&SR Meridian Mohave County, Arizona, being more decried as Follows: Beginning at the said North West Corner of said Section 14 thence East along said Section line a distance of 660.2 feet, to the point of beginning, thence East 660.2 along said section line, thence south a distance of 1320.0 feet, thence West a distance of 660.6 feet, hence North a distance of 1319.8 feet to the point of Beginning. Said parcel of land containing 20.0 acres more or less

The G-P 232 Placer Claim is marked by four monuments, one at each corner of the claim, and two North/South center line monuments

The locator current address is:

**Georgia-Pacific Gypsum LLC** 

**133 Peachtree St NE** 