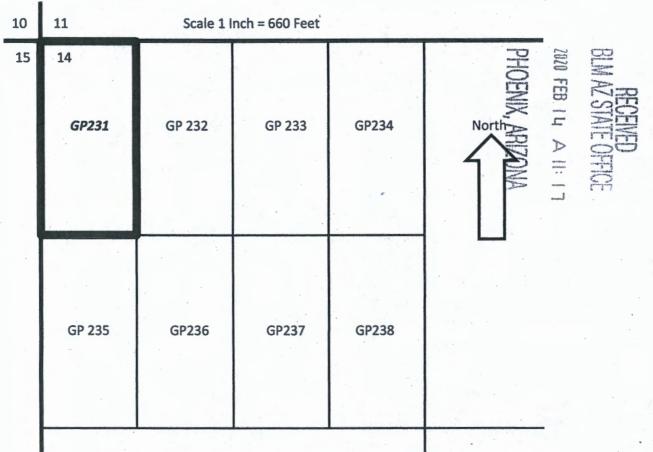

**G-P 231** is located in the following quarter sections(s):

W1/2 NW1/4 NW1/4 Section 14, Township 40 N, R12W G&SR Meridian Mohave County, Arizona, being more decried as Follows: Beginning at the said North West Corner of said Section 14 thence East along said Section line a distance of 660.2 feet, thence south a distance of 1319.8 feet, thence West a distance of 660.6 feet, hence North a distance of 1319.6 feet to the point of Beginning. Said parcel of land containing 20.0 acres more or less

The **G-P 231** Placer Claim is marked by four monuments, one at each corner of the claim, and two North/South center line monuments

The locator current address is:

Georgia-Pacific Gypsum LLC

**133 Peachtree St NE** 