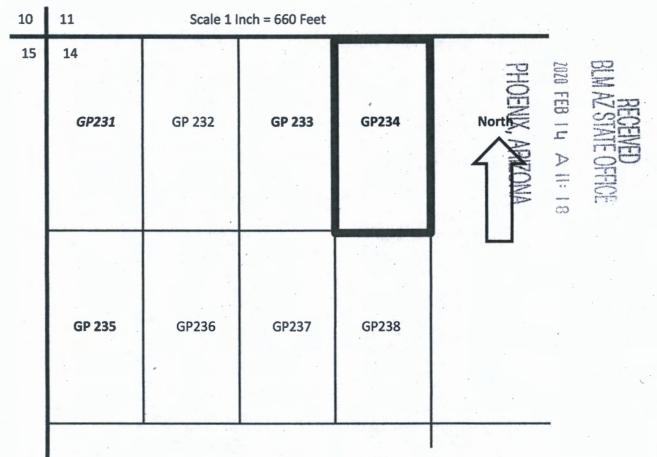

PAGE: 1 of 3

02/11/2020 04:34 PM Fee:

**G-P 234** is located in the following quarter sections(s):

E1/2 NE1/4 NW1/4 Section 14, Township 40 N, R12W G&SR Meridian Mohave County, Arizona, being more decried as Follows: Beginning at the said North West Corner of said Section 14 thence East along said Section line a distance of 1980.6 feet, to the point of beginning, thence East 660.2 along said section line to Section 11/14 quarter corner, thence south a distance of 1320.3 feet, thence West a distance of 660.6 feet, hence North a distance of 1320.1 feet to the point of Beginning. Said parcel of land containing 20.0 acres more or less

Claim Name: GP 234

Location: E1/2 NE1/4 NW1/4, Section 14, Township 40 North, Range 12West, G&SR Meridian

Size 20.0 Acres MOL

Georgia-Pacific Gypsum LLC 133 Peachtree NE Street Atlanta, GA 30303 Corner Post set 4' X 2" X2" w/ metal tag Location Monument Post sent 25' N. of S claim 235 center line / with tag. AMC459268