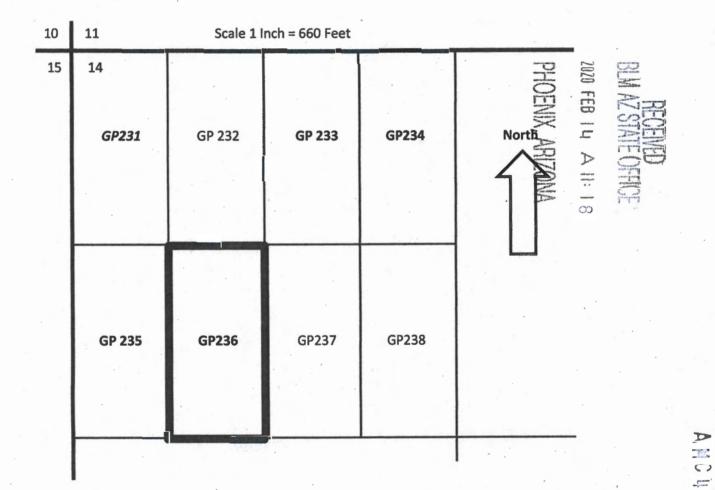

Claim Name: GP 237

Location: W1/2 SE1/4 NW1/4, Section 14, Township 40 North, Range 12West, G&SR Meridian

Size 20.0 Acres MOL

Georgia-Pacific Gypsum LLC 133 Peachtree NE Street Atlanta, GA 30303 Corner Post set 4' X 2" X2" w/ metal tag Location Monument Post sent 25' N. of S claim 237 center line / with tag. PAGE 3 of 3 AMC4592