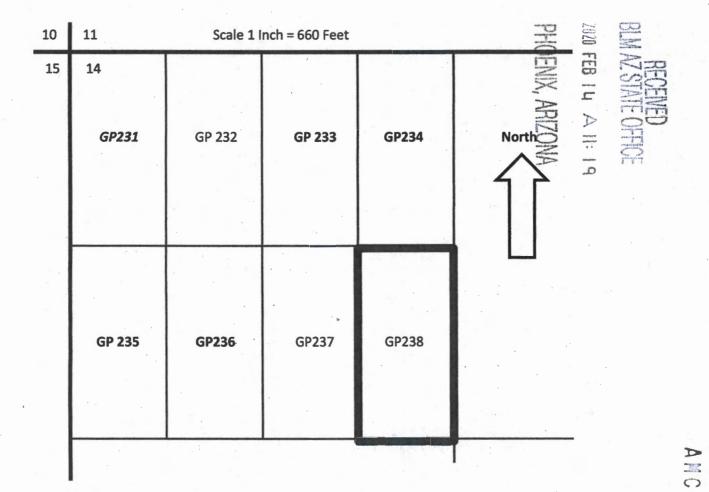

**G-P 231** is located in the following quarter sections(s):

W1/2 NW1/4 NW1/4 Section 14, Township 40 N, R12W G&SR Meridian Mohave County, Arizona, being more decried as Follows: Beginning at the said North West Corner of said Section 14 thence East along said Section line a distance of 660.2 feet, thence south a distance of 1319.8 feet, thence West a distance of 660.6 feet, hence North a distance of 1319.6 feet to the point of Beginning. Said parcel of land containing 20.0 acres more or less

### **Georgia-Pacific Gypsum LLC.**

Placer Claims in Mohave County, Arizona

Claim Name: GP 231

Location: W1/2 NW1/4 NW1/4, Section 14, Township 40 North, Range 12West, G&SR Meridian

#### Size 20.0 Acres MOL

Georgia-Pacific Gypsum LLC 133 Peachtree NE Street Atlanta, GA 30303 Corner Post set 4' X 2" X2" w/ metal tag Location Monument Post sent 25' S. of N claim 231 center line / with tag. Page 3 of 3

**G-P 232** is located in the following quarter sections(s):

E1/2 NW1/4 NW1/4 Section 14, Township 40 N, R12W G&SR Meridian Mohave County, Arizona, being more decried as Follows: Beginning at the said North West Corner of said Section 14 thence East along said Section line a distance of 660.2 feet, to the point of beginning, thence East 660.2 along said section line, thence south a distance of 1320.0 feet, thence West a distance of 660.6 feet, hence North a distance of 1319.8 feet to the point of Beginning. Said parcel of land containing 20.0 acres more or less

Claim Name: GP 232

Location: E1/2 NW1/4 NW1/4, Section 14, Township 40 North, Range 12West, G&SR Meridian

#### Size 20.0 Acres MOL

Georgia-Pacific Gypsum LLC 133 Peachtree NE Street Atlanta, GA 30303 Corner Post set 4' X 2" X2" w/ metal tag Location Monument Post sent 25' S. of N claim 232 center line / with tag. AXC45

G-P 233 is located in the following quarter sections(s):

W1/2 NE1/4 NW1/4 Section 14, Township 40 N, R12W G&SR Meridian Mohave County, Arizona, being more decried as Follows: Beginning at the said North West Corner of said Section 14 thence East along said Section line a distance of 1320.4 feet, to the point of beginning, thence East 660.2 along said section line, thence south a distance of 1320.0 feet, thence West a distance of 660.6 feet, hence North a distance of 1319.8 feet to the point of Beginning. Said parcel of land containing 20.0 acres more or less

Claim Name: GP 233

Location: W1/2 NE1/4 NW1/4, Section 14, Township 40 North, Range 12West, G&SR Meridian

Size 20.0 Acres MOL

Georgia-Pacific Gypsum LLC 133 Peachtree NE Street Atlanta, GA 30303 Corner Post set 4' X 2" X2" w/ metal tag Location Monument Post sent 25' S. of N claim 233 center line / with tag. 592

PAGE: 1 of 3

02/11/2020 04:34 PM Fee:

**G-P 234** is located in the following quarter sections(s):

E1/2 NE1/4 NW1/4 Section 14, Township 40 N, R12W G&SR Meridian Mohave County, Arizona, being more decried as Follows: Beginning at the said North West Corner of said Section 14 thence East along said Section line a distance of 1980.6 feet, to the point of beginning, thence East 660.2 along said section line to Section 11/14 quarter corner, thence south a distance of 1320.3 feet, thence West a distance of 660.6 feet, hence North a distance of 1320.1 feet to the point of Beginning. Said parcel of land containing 20.0 acres more or less

Claim Name: GP 234

Location: E1/2 NE1/4 NW1/4, Section 14, Township 40 North, Range 12West, G&SR Meridian

Size 20.0 Acres MOL

Georgia-Pacific Gypsum LLC 133 Peachtree NE Street Atlanta, GA 30303 Corner Post set 4' X 2" X2" w/ metal tag Location Monument Post sent 25' N. of S claim 235 center line / with tag. AMC459268

**G-P 235** is located in the following guarter sections(s):

W1/2 SW1/4 NW1/4 Section 14, Township 40 N, R12W G&SR Meridian Mohave County, Arizona, being more decried as Follows: Beginning at the North West Corner of said Section 14 thence South a distance of 1319.6 feet along section line to the point of Beginning to the point of beginning, thence East 660.6, thence south a distance of 1319.8 feet, thence West a distance of 661.0 feet, hence North a distance of 1319.6 feet to the point of Beginning.

Size 20.0 Acres MOL

Georgia-Pacific Gypsum LLC 133 Peachtree NE Street Atlanta, GA 30303 Corner Post set 4' X 2" X2" w/ metal tag Location Monument Post sent 25' N. of S claim 235 center line / with tag. 5----

IX. ARIZ

G-P 236 is located in the following quarter sections(s):

E1/2 SW1/4 NW1/4 Section 14, Township 40 N, R12W G&SR Meridian Mohave County, Arizona, being more decried as Follows:

Beginning at the North West Corner of said Section 14 thence South a distance of 1319.6 feet along section line, thence East 660.6 to the point of Beginning, thence East 660.6 feet, thence south a distance of 1320 feet, thence West a distance of 661.0 feet, hence North a distance of 1319.8 feet to the point of Beginning.

Claim Name: GP 236

Location: E1/2 SW1/4 NW1/4, Section 14, Township 40 North, Range 12West, G&SR Meridian

Size 20.0 Acres MOL

Georgia-Pacific Gypsum LLC 133 Peachtree NE Street Atlanta, GA 30303 Corner Post set 4' X 2" X2" w/ metal tag Location Monument Post sent 25' N. of S claim 236 center line / with tag. 59270

5

Þ

D

H.C.H

S

G-P 237 is located in the following quarter sections(s):

W1/2 SE1/4 NW1/4 Section 14, Township 40 N, R12W G&SR Meridian Mohave County, Arizona, being more decried as Follows: Beginning at the North West Corner of said Section 14 thence South a distance of 1319.6 feet along section line, thence East 1321.2 to the point of Beginning, thence East 660.6 feet, thence south a distance of 1320.1 feet, thence West a distance of 661.0 feet, hence North a distance of 1320.0 feet to the point of Beginning.

Claim Name: GP 237

Location: W1/2 SE1/4 NW1/4, Section 14, Township 40 North, Range 12West, G&SR Meridian

Size 20.0 Acres MOL

Georgia-Pacific Gypsum LLC 133 Peachtree NE Street Atlanta, GA 30303 Corner Post set 4' X 2" X2" w/ metal tag Location Monument Post sent 25' N. of S claim 237 center line / with tag. PAGE 3 of 3 AMC4592

G-P 238 is located in the following quarter sections(s):

E1/2 SE1/4 NW1/4 Section 14, Township 40 N, R12W G&SR Meridian Mohave County, Arizona, being more decried as Follows: Beginning at the North West Corner of said Section 14 thence South a distance of 1319.6 feet along section line, thence East 1981.8 to the point of Beginning, thence East 660.6 feet, thence

Claim Name: GP 238

Location: E1/2 SE1/4 NW1/4, Section 14, Township 40 North, Range 12West, G&SR Meridian

Size 20.0 Acres MOL

Georgia-Pacific Gypsum LLC 133 Peachtree NE Street Atlanta, GA 30303 Corner Post set 4' X 2" X2" w/ metal tag Location Monument Post sent 25' N. of S claim 238 center line / with tag. 4592