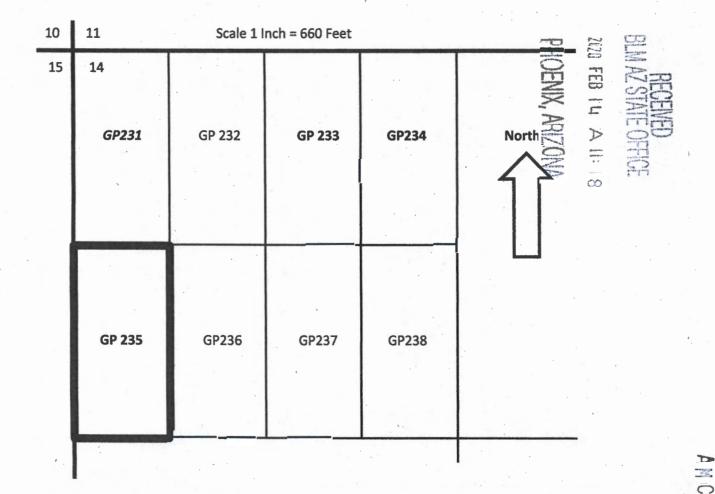

**G-P 235** is located in the following guarter sections(s):

W1/2 SW1/4 NW1/4 Section 14, Township 40 N, R12W G&SR Meridian Mohave County, Arizona, being more decried as Follows: Beginning at the North West Corner of said Section 14 thence South a distance of 1319.6 feet along section line to the point of Beginning to the point of beginning, thence East 660.6, thence south a distance of 1319.8 feet, thence West a distance of 661.0 feet, hence North a distance of 1319.6 feet to the point of Beginning.

Said parcel of land containing 20.0 acres more or less

The G-P 235 Placer Claim is marked by four monuments, one at each corner of the claim, and two North/South center line monuments

The locator current address is:

Size 20.0 Acres MOL

Georgia-Pacific Gypsum LLC 133 Peachtree NE Street Atlanta, GA 30303 Corner Post set 4' X 2" X2" w/ metal tag Location Monument Post sent 25' N. of S claim 235 center line / with tag. 5----